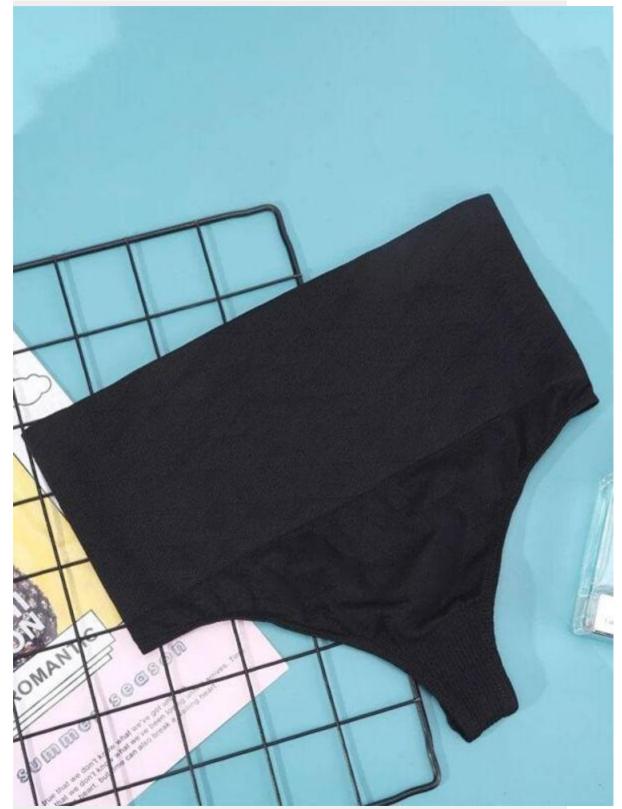

## High Waist Shaping Thong

ZhuoGu Clothing Co.,Ltd have been specialized in Seamless garments for many years. ZhuoGu is a professional leader High Waist Shaping Thong manufacturers with high quality and reasonable price.We will always adhere to the "quality, credibility" purpose, with scientific management methods, strong technical force, will continue to deepen reform, innovation mechanism, adapt to the market, comprehensive development, welcome friends from all walks of life come to visit, guidance and business negotiations.

## **High Waist Shaping Thong Product Introduction**

The ergonomic three-dimensional shearing material is more in line with the anatomical characteristics of the body, shapewear bodysuit.adjusting the body fat distribution, shaping the beautiful curve, and the effect of breast enhancement, abdomen, waist reduction, hip lifting and legging, slimming bodysuit.and the woman's sexy charming. Stretch clothing, also known as corsets, tights, corsets, body suits, shaping clothes, etc., is a functional garment. It is made of elastic fabric and cut to the skin.strapless bodysuit shapewear.

## High Waist Shaping Thong Parameter (Specification)

| Feature                  | Color      | Size range | Delivery time                |
|--------------------------|------------|------------|------------------------------|
| High Waist Shaping Thong | Customized | XS-3XL     | 40 days after confirm the PP |