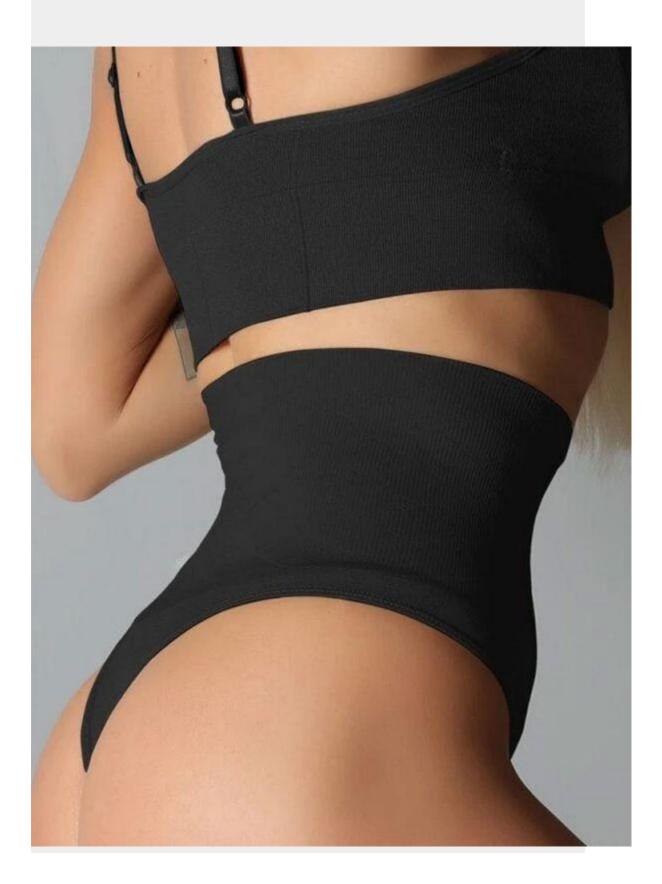

## **High Waist Shaping Thong Product Introduction**

The ergonomic three-dimensional shearing material is more in line with the anatomical characteristics of the body, shapewear bodysuit.adjusting the body fat distribution, shaping the beautiful curve, and the effect of breast enhancement, abdomen, waist reduction, hip lifting and legging, slimming bodysuit.and the woman's sexy charming. Stretch clothing, also known as corsets, tights, corsets, body suits, shaping clothes, etc., is a functional garment. It is made of elastic fabric and cut to the skin.strapless bodysuit shapewear.

## High Waist Shaping Thong Feature And Application

The seamless design concept helps women exercise a perfect curve.

www.zhuogu-garments.com

One-piece wearing makes it easier to wear.shapewear for waist Double abdomen to help regulate body balance