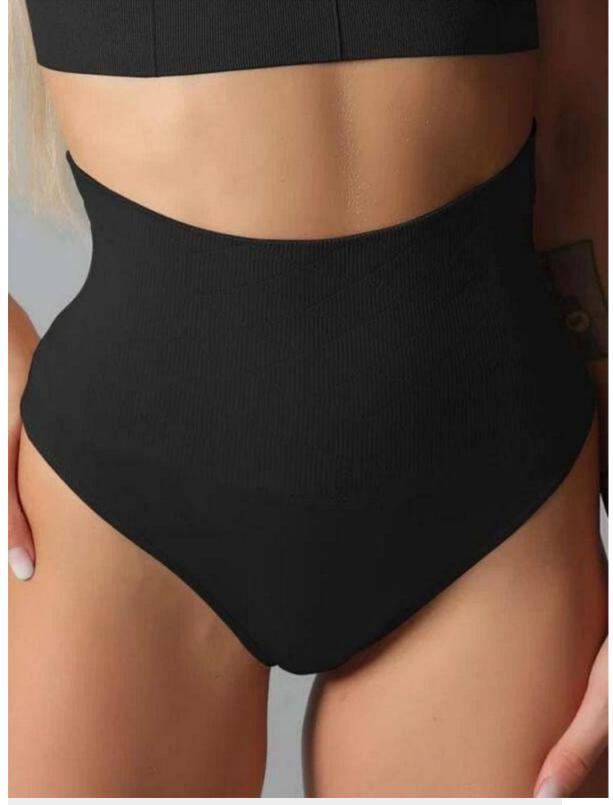

## **High Waist Shaping Thong Product Introduction**

The ergonomic three-dimensional shearing material is more in line with the anatomical characteristics of the body, shapewear bodysuit.adjusting the body fat distribution, shaping the beautiful curve, and the effect of breast enhancement, abdomen, waist reduction, hip lifting and legging, slimming bodysuit.and the woman's sexy charming. Stretch clothing, also known as corsets, tights, corsets, body suits, shaping clothes, etc., is a functional garment. It is made of elastic fabric and cut to the skin.strapless bodysuit shapewear.

## High Waist Shaping Thong Feature And Application

The seamless design concept helps women exercise a perfect curve.

www.zhuogu-garments.com

One-piece wearing makes it easier to wear.shapewear for waist Double abdomen to help regulate body balance