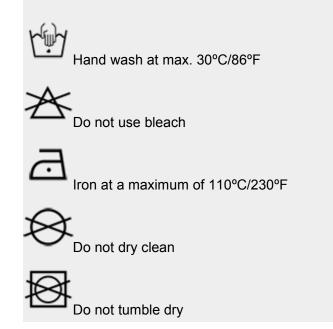

## High Waist Shaping Thong Feature And Application

The seamless design concept helps women exercise a perfect curve.

www.zhuogu-garments.com

One-piece wearing makes it easier to wear.shapewear for waist Double abdomen to help regulate body balance